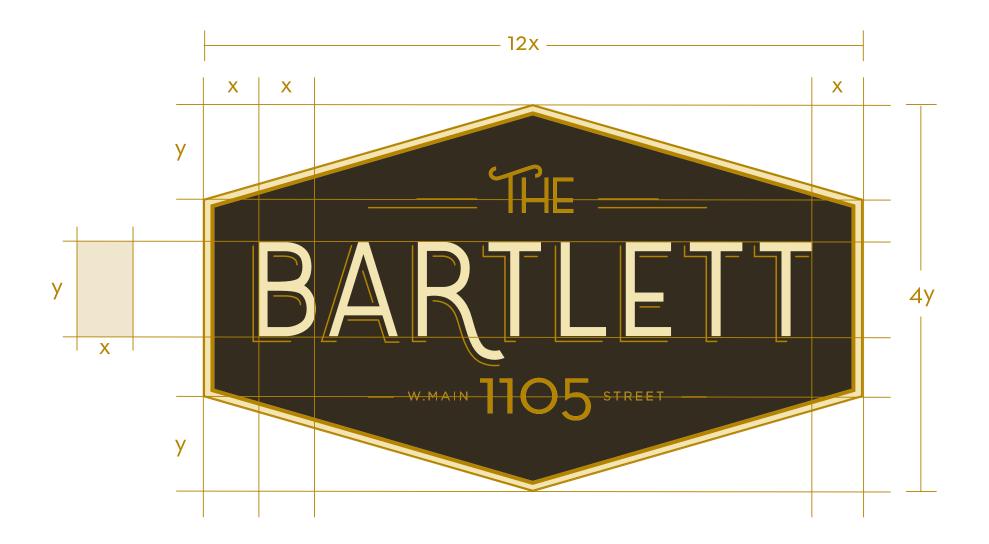

# Note:

All proportional measurements are based on the relative area of the uppercase 'B' in The Bartlett.

The logo should retain a minimum breathing room of .5x around the logo at all times.