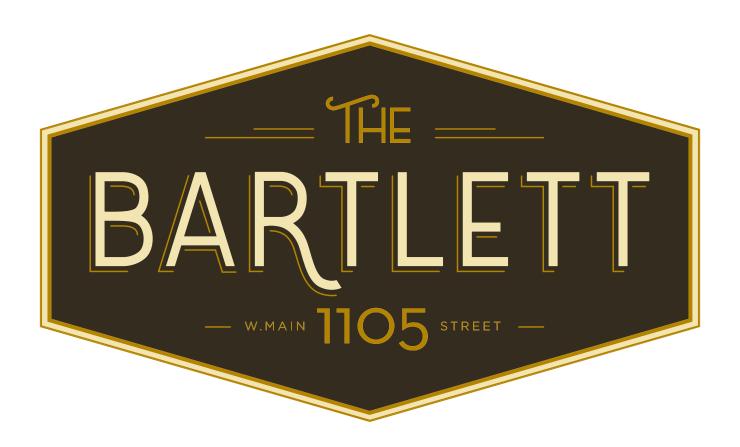

### BRAND STANDARDS

JANUARY 31, 2017

IDENTITY Color Pallete

Pantone: 7499 C

CMYK:

+ 5% Cyan

+ 7% Magenta

+ 35% Yellow

+ 0% Black

HEX: #f2e4b1

Pantone: 118 C

CMYK:

+ 31% Cyan

+ 44% Magenta

+ 100% Yellow

+ 8% Black