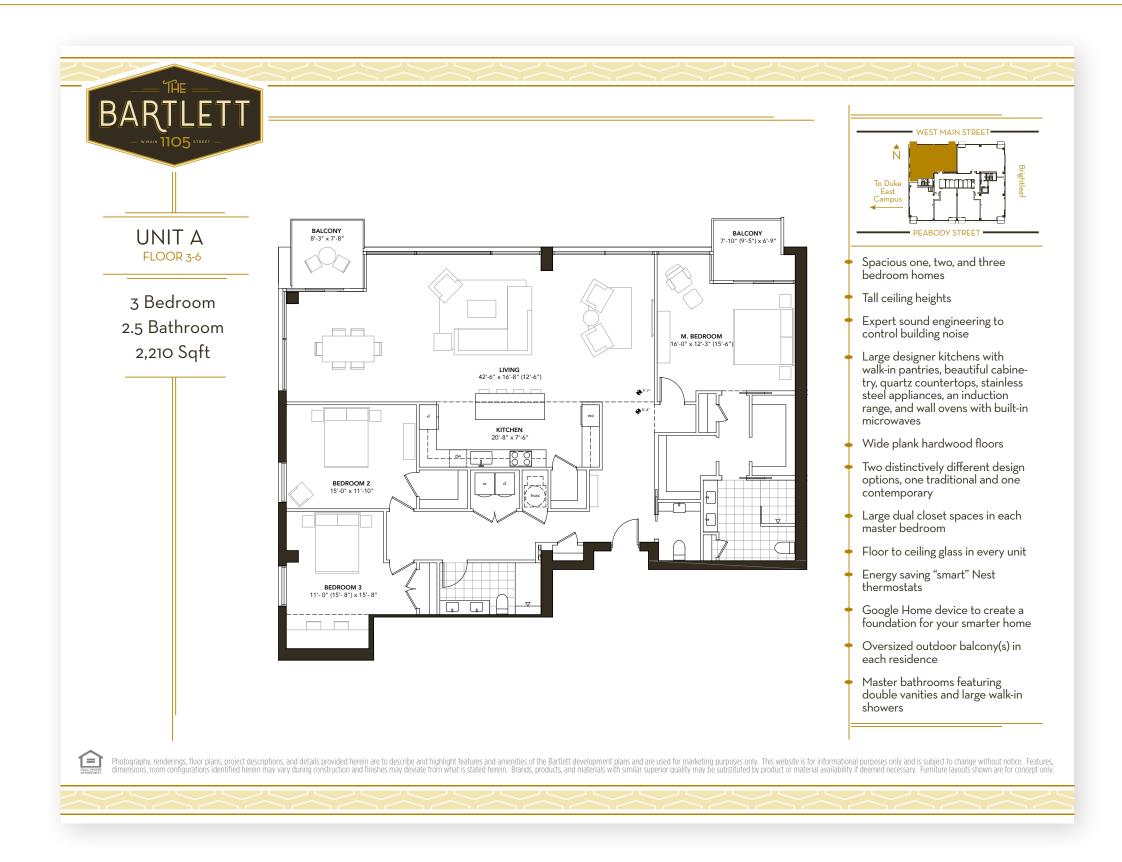

m, ipid quundebit mi, sinis sus nimus accae. Nem volendam arum untorei ctotatem. Ovid moluptatum, od quo quas voluptatem sam ne verrovid quisquaest,

## Large Bullet List

This is an example of a large bullet point.

Ovid moluptatum, od quo quas voluptatem.

This is an example of a large bullet point. Ovid moluptatum, od quo quas voluptatem sam ne verrovid quisquaest.

This is an example of a large bullet point.

Ovid moluptatum, od quo quas voluptatem sam ne verrovid quisquaest, ommolupta dolor accatur sam ne verrovid quisquaest, ommolupta dolor accatur aliberc ianditati dessuntur?

## Simple Bullet List

- + This is an example of a short bullet point.
- + This is an example of a short bullet point.

Use this for short simple bullets not exceeding one line-length per bullet.