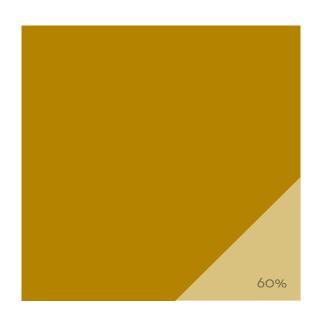

HEX: #ad8300

Pantone: Black 2 C

CMYK:

+ 63% Cyan

+ 60% Magenta

+ 77% Yellow

+ 67% Black

HEX: #322d1f